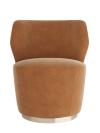

## POPPY CHAIR CIDER VELVET CHAMPAGNE SWIVEL

8172 H: 32 IN, W: 24 IN, D: 24 IN Cider Velvet Contract Suitable As Is Beautiful from every angle, this wing-armed swivel is scaled for smaller spaces, which makes it both versatile and visually impactful. The low, angular Poppy chair is upholstered in sumptuous cider velvet and rests on a champagne iron plinth, creating a seat that's as elegant as it is comfortable.