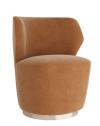

## POPPY CHAIR CIDER VELVET CHAMPAGNE SWIVEL

8172 H: 32 IN, W: 24 IN, D: 24 IN Cider Velvet Contract Suitable As Is Beautiful from every angle, this wing-armed swivel is scaled for smaller spaces, which makes it both versatile and visually impactful. The low, angular Poppy chair is upholstered in sumptuous cider velvet and rests on a champagne iron plinth, creating a seat that's as elegant as it is comfortable.