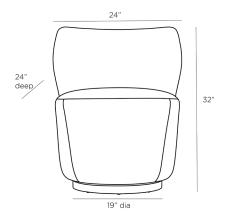

## POPPY CHAIR CIDER VELVET CHAMPAGNE SWIVEL

8172 H: 32 IN, W: 24 IN, D: 24 IN Cider Velvet Contract Suitable As Is Beautiful from every angle, this wing-armed swivel is scaled for smaller spaces, which makes it both versatile and visually impactful. The low, angular Poppy chair is upholstered in sumptuous cider velvet and rests on a champagne iron plinth, creating a seat that's as elegant as it is comfortable.

#### DIMENSIONS

Base H: 3 IN
Foot Print Dia: 19.00 IN
Seat Back Height 14 IN

Seat W: 22.5 IN, D: 18 IN

Seat Height 19 IN

Seat W: 22.5 IN, D: 18 IN

Yardage To Reupholster 3